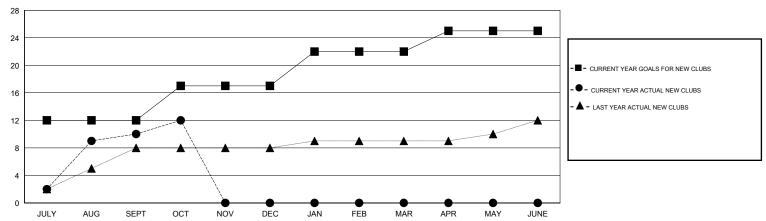

## District 325A2

GMT: LOCATION NEPAL GMT CA

| Clubs                 |               |           |               | Members               |                           |                         |                                              |  |
|-----------------------|---------------|-----------|---------------|-----------------------|---------------------------|-------------------------|----------------------------------------------|--|
| RESULTS FOR 2019-2020 |               |           |               | RESULTS FOR 2019-2020 |                           |                         |                                              |  |
| QUARTER               | NEW CLUB GOAL | NEW CLUBS | DROPPED CLUBS | QUARTER               | MEMBER GROWTH NET<br>GOAL | MEMBER GROWTH<br>ACTUAL | DROPPED MEMBERS ACTUAL (including transfers) |  |
| JULY/AUG/SEPT         | 12            | 10        | 0             | JULY/AUG/SEPT         | 175                       | 459                     | 236                                          |  |
| OCT/NOV/DEC           | 5             | 2         | 0             | OCT/NOV/DEC           | 175                       | 64                      | 41                                           |  |
| JAN/FEB/MAR           | 5             | 0         | 0             | JAN/FEB/MAR           | 175                       | 0                       | 0                                            |  |
| APR/MAY/JUNE          | 3             | 0         | 0             | APR/MAY/JUNE          | 175                       | 0                       | 0                                            |  |

## GOALS AND ACTUAL NEW CLUBS CUMULATIVE

| DROPPED CLUBS: 0  DROPPED MEMBERS |     | 59 CLUBS OF 196 ADDED 1 OR MORE<br>NEW MEMBERS | GENDER DISTRIBUTION  MALE 3,882 (71.70%)  FEMALE 1,532 (28.30%) |  |       |
|-----------------------------------|-----|------------------------------------------------|-----------------------------------------------------------------|--|-------|
| DECEASED                          | 2   | CLICK HERE FOR CUMULATIVE                      | TOTAL FAMILY UNIT MEMBERS                                       |  | 3,138 |
| CLUB CANCELLED 0 OTHER 275        |     | MEMBERSHIP DATA                                | FAMILY MEMBERS PAYING HALF DUES                                 |  | 2,022 |
| TOTAL                             | 277 |                                                |                                                                 |  |       |