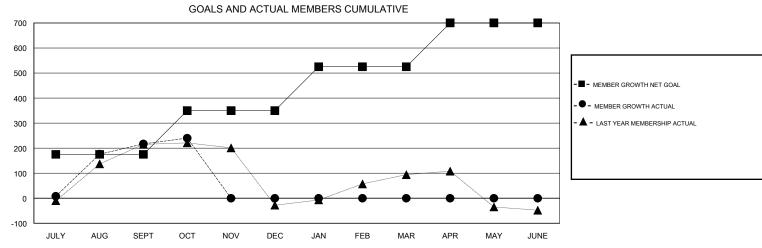

## District 325A2

GMT: LOCATION NEPAL GMT CA

| Clubs                 |               |           |               | Members               |                           |                         |                                              |  |
|-----------------------|---------------|-----------|---------------|-----------------------|---------------------------|-------------------------|----------------------------------------------|--|
| RESULTS FOR 2019-2020 |               |           |               | RESULTS FOR 2019-2020 |                           |                         |                                              |  |
| QUARTER               | NEW CLUB GOAL | NEW CLUBS | DROPPED CLUBS | QUARTER               | MEMBER GROWTH NET<br>GOAL | MEMBER GROWTH<br>ACTUAL | DROPPED MEMBERS ACTUAL (including transfers) |  |
| JULY/AUG/SEPT         | 12            | 10        | 0             | JULY/AUG/SEPT         | 175                       | 459                     | 236                                          |  |
| OCT/NOV/DEC           | 5             | 2         | 0             | OCT/NOV/DEC           | 175                       | 64                      | 41                                           |  |
| JAN/FEB/MAR           | 5             | 0         | 0             | JAN/FEB/MAR           | 175                       | 0                       | 0                                            |  |
| APR/MAY/JUNE          | 3             | 0         | 0             | APR/MAY/JUNE          | 175                       | 0                       | 0                                            |  |

## GOALS AND ACTUAL NEW CLUBS CUMULATIVE

| DROPPED CLUBS: 0  DROPPED MEMBERS |     | 59 CLUBS OF 196 ADDED 1 OR MORE<br>NEW MEMBERS | GENDER DISTRIBUTION  MALE 3,882 (71.70%)  FEMALE 1,532 (28.30%) |  |       |
|-----------------------------------|-----|------------------------------------------------|-----------------------------------------------------------------|--|-------|
| DECEASED                          | 2   | CLICK HERE FOR CUMULATIVE                      | TOTAL FAMILY UNIT MEMBERS                                       |  | 3,138 |
| CLUB CANCELLED 0 OTHER 275        |     | MEMBERSHIP DATA                                | FAMILY MEMBERS PAYING HALF DUES                                 |  | 2,022 |
| TOTAL                             | 277 |                                                |                                                                 |  |       |